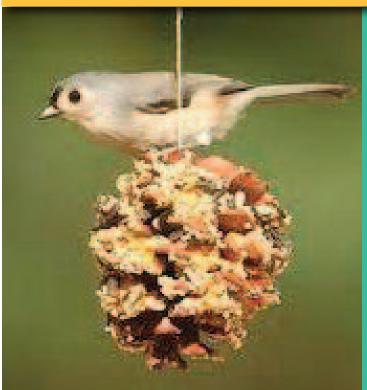

### **Bird Feeders**

Instructor: Doña Laurie Householder Levels: All Ages When: Monday, December 17; 3:15-4:30pm Cost for Club: \$30 Min. 4, Max. 14

In this "make-n-take" club, students will "make" as many bird feeders as we have time for and give as gifts or hang up in the backyard at home. We will fill them with bird seed, honey and suet (that we make!) to attract feathered friends to any backyard!

Bonus: Make a birding book and take home a full-color bird chart to identify the birds you are likely to see at your feeders. Includes all materials and a snack. Doña Laurie is your ornithologist for this club.