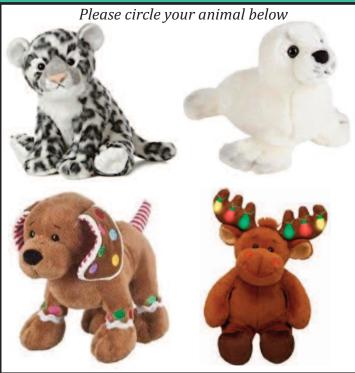

## Winter Stuffed Animal Workshop

Instructor: Colleen O'Neill Levels: All Ages When: Tuesday, December 18; 3:15-4:45pm Cost for Club: \$35 Min. 5, Max. 12

Ms. Colleen will guide you as you bring your very own plush pal to life. Choose from the adorable Moose, Snow Leopard, Seal, or the Gingerbread Dog. You will then hand-stuff them and make a wish on a rainbow star before tucking the star safely inside your new friend. You will also name your animal and complete a birth certificate. A special tote is also provided. We will also read a story and have a snack!

Please circle the animal you would like on the right ->

More club and registration information is available on the back — please turn over to see.

\*\*\*Registration is due by Wednesday, December 12. Space is limited in clubs.\*\*\*