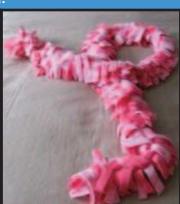

### Fantastic Fleece!

Instructor: Doña Laurie Householder Levels: All Ages When: Wednesday, December 19; 3:15-4:30pm

Cost for Club: \$35 Min. 4, Max. 14

Stay warm or give the gift of fleece with a special project that you make! Students will choose from a variety of fleece projects to create and take home the day of club... Maybe a last minute gift for grandma, dad or just something to stay warm on the playground! Participants will choose from solid fabrics, sports themed fabrics, or patterned fabric. Gift wrapping will be available to keep that special handmade gift a surprise! Snack included. No experience needed!