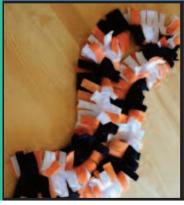

### Fantastic Fleece!

Instructor: Doña Laurie Householder Levels: All Ages When: Wednesday, December 19; 3:15-4:30pm

Cost for Club: \$35 Min. 4, Max. 14

Stay warm or give the gift of fleece with a special project that you make! Students will choose from a variety of fleece projects to create and take home the day of club... Maybe a last minute gift for grandma, dad or just something to stay warm on the playground! Participants will choose from solid fabrics, sports themed fabrics, or patterned fabric. Gift wrapping will be available to keep that special handmade gift a surprise! Snack included. No experience needed!